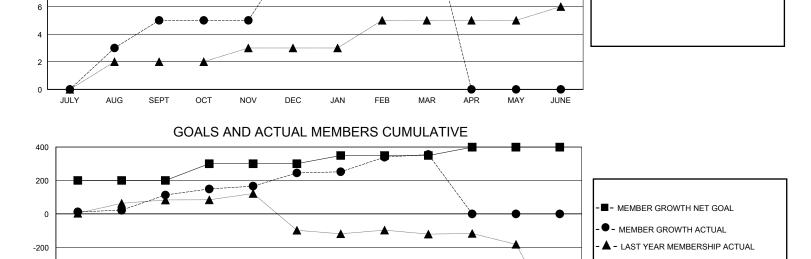

## District 325 N

Results as of: 3/31/2024

| GMT:          |               | LOC         |                                  | GMT CA                        |                        |                         |                                                    |  |  |  |
|---------------|---------------|-------------|----------------------------------|-------------------------------|------------------------|-------------------------|----------------------------------------------------|--|--|--|
|               | Club          | os          |                                  | Members RESULTS FOR 2023-2024 |                        |                         |                                                    |  |  |  |
|               | RESULTS FOR   | R 2023-2024 |                                  |                               |                        |                         |                                                    |  |  |  |
| QUARTER       | NEW CLUB GOAL | NEW CLUBS   | DROPPED CLUBS                    | QUARTER MEM                   | BER GROWTH NET<br>GOAL | MEMBER GROWTH<br>ACTUAL | DROPPED<br>MEMBERS ACTUAL<br>(including transfers) |  |  |  |
| JULY/AUG/SEPT | 8             | 5           | 6                                | JULY/AUG/SEPT                 | 200                    | 287                     | 163                                                |  |  |  |
| OCT/NOV/DEC   | 0             | 5           | 4                                | OCT/NOV/DEC                   | 100                    | 296                     | 163                                                |  |  |  |
| JAN/FEB/MAR   | 1             | 3           | 3                                | JAN/FEB/MAR                   | 49                     | 209                     | 88                                                 |  |  |  |
| APR/MAY/JUNE  | 1             | 0           | 0                                | APR/MAY/JUNE                  | 50                     | 0                       | 0                                                  |  |  |  |
|               | GOALS         | AND ACTUA   | L NEW CLUBS C                    | UMULATIVE                     |                        |                         |                                                    |  |  |  |
| 14            |               |             | •                                |                               |                        |                         |                                                    |  |  |  |
| 10            |               |             |                                  |                               |                        | -■- CURRENT YEAR GO     |                                                    |  |  |  |
| 8             |               |             | - ▲ - LAST YEAR ACTUAL NEW CLUBS |                               |                        |                         |                                                    |  |  |  |

| JULY                  | AUG   | SEPT | OCT      | NOV | DEC                                            | JAN | FEB | MAR | APR      | MAY                             | JUNE                                     |              |       |
|-----------------------|-------|------|----------|-----|------------------------------------------------|-----|-----|-----|----------|---------------------------------|------------------------------------------|--------------|-------|
| DROPPED CLUBS: 13     |       |      |          |     | 95 CLUBS OF 129 ADDED 1 OR MORE<br>NEW MEMBERS |     |     |     | MORE     | М                               | GENDER DISTRIBUTION  MALE 1,896 (74.32%) |              |       |
| DROPPED ME            | EMBEI | RS   |          |     |                                                |     |     |     |          | FI                              | EMALE                                    | 655 (25.68%) |       |
| DECEASED              |       |      |          | 1   | CLICK HERE FOR CUMULATIVE MEMBERSHIP DATA      |     |     |     |          | тот                             | TOTAL FAMILY UNIT MEMBERS 1,8            |              |       |
| CLUB CANCELL<br>OTHER | _ED   |      | 16<br>25 |     |                                                |     |     |     | <u>-</u> | FAMILY MEMBERS PAYING HALF DUES |                                          |              | 1,175 |
| TOTAL                 |       |      | 41       | 4   |                                                |     |     |     |          |                                 |                                          |              |       |